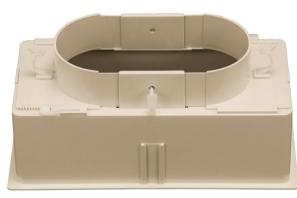

### MATERIALS MANUFACTURING DIMENSIONS

The insulated TE-PAB series plenum is a special patented model in ABS class V0, with quick connector for flexible ducts, adjustable in height and complete of regulation damper. Its particular design , allows to rapidly fit with a simple action the flexible ducts of different diameters blocking them with special clips. The TE-PAB plenum is an alternative to the traditional ones in galvanized steel sheets and thanks to the regulation of the connector, enables the use of one single type of plenum for grille size. The plenum disposes of a butterfly damper so as to easy adapt to the size of the connector previously chosen. The presence of guides for the use of clips for fitting to walls or ceilings and its reduced weight, make the TE-PAB an ideal product for every type of installation.

#### Materials

Standard Plenum TE-PAB: In ABS. Regulation damper: In abs.

Connector regulation system

Adaptable damper

| Model         | ØN          | AXB     | AIXBI   | Н   | Hl  | H2 |
|---------------|-------------|---------|---------|-----|-----|----|
| TE-PAB-200100 | 125         | 125x223 | 102x201 | 160 | 110 | 50 |
| TE-PAB-300100 | 160-200     | 125x323 | 102x301 | 160 | 110 | 50 |
| TE-PAB-400100 | 160-200     | 125x423 | 102x401 | 160 | 110 | 50 |
| TE-PAB-300150 | 160-200     | 175x323 | 152x301 | 160 | 110 | 50 |
| TE-PAB-400150 | 160-200-250 | 175x423 | 152x401 | 160 | 110 | 50 |
| TE-PAB-500150 | 160-200-250 | 175x523 | 152x501 | 160 | 110 | 50 |
| TE-PAB-600150 | 160-200-250 | 175x623 | 152x601 | 160 | 110 | 50 |
| TE-PAB-400200 | 200-250     | 225x423 | 202x401 | 160 | 110 | 50 |
| TE-PAB-500200 | 200-250     | 225x523 | 202x501 | 160 | 110 | 50 |
| TE-PAB-600200 | 200-250     | 225x623 | 202x601 | 160 | 110 | 50 |