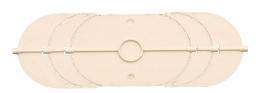

### MATERIALS MANUFACTURING DIMENSIONS

The insulated TE-PAB series plenum is a special patented model in ABS class V0, with quick connector for flexible ducts, adjustable in height and complete of regulation damper. Its particular design , allows to rapidly fit with a simple action the flexible ducts of different diameters blocking them with special clips. The TE-PAB plenum is an alternative to the traditional ones in galvanized steel sheets and thanks to the regulation of the connector, enables the use of one single type of plenum for grille size. The plenum disposes of a butterfly damper so as to easy adapt to the size of the connector previously chosen. The presence of guides for the use of clips for fitting to walls or ceilings and its reduced weight, make the TE-PAB an ideal product for every type of installation.

#### Materials

Standard Plenum TE-PAB: In ABS. Regulation damper: In abs.

Connector regulation system

Adaptable damper

| Model         | ØN          | AXB     | AIXBI   | Н   | Hl  | H2 |
|---------------|-------------|---------|---------|-----|-----|----|
| TE-PAB-200100 | 125         | 125x223 | 102x201 | 160 | 110 | 50 |
| TE-PAB-300100 | 160-200     | 125x323 | 102x301 | 160 | 110 | 50 |
| TE-PAB-400100 | 160-200     | 125x423 | 102x401 | 160 | 110 | 50 |
| TE-PAB-300150 | 160-200     | 175x323 | 152x301 | 160 | 110 | 50 |
| TE-PAB-400150 | 160-200-250 | 175x423 | 152x401 | 160 | 110 | 50 |
| TE-PAB-500150 | 160-200-250 | 175x523 | 152x501 | 160 | 110 | 50 |
| TE-PAB-600150 | 160-200-250 | 175x623 | 152x601 | 160 | 110 | 50 |
| TE-PAB-400200 | 200-250     | 225x423 | 202x401 | 160 | 110 | 50 |
| TE-PAB-500200 | 200-250     | 225x523 | 202x501 | 160 | 110 | 50 |
| TE-PAB-600200 | 200-250     | 225x623 | 202x601 | 160 | 110 | 50 |