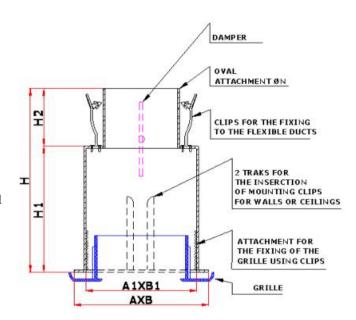

### MATERIALS MANUFACTURING DIMENSIONS

The insulated TE-PAB series plenum is a special patented model in ABS class V0, with quick connector for flexible ducts, adjustable in height and complete of regulation damper. Its particular design , allows to rapidly fit with a simple action the flexible ducts of different diameters blocking them with special clips. The TE-PAB plenum is an alternative to the traditional ones in galvanized steel sheets and thanks to the regulation of the connector, enables the use of one single type of plenum for grille size. The plenum disposes of a butterfly damper so as to easy adapt to the size of the connector previously chosen. The presence of guides for the use of clips for fitting to walls or ceilings and its reduced weight, make the TE-PAB an ideal product for every type of installation.

#### Materials

Standard Plenum TE-PAB: In ABS. Regulation damper: In abs.

Connector regulation system

Adaptable damper

| Model         | ØN          | AXB     | AIXBI   | Н   | Hl  | H2 |
|---------------|-------------|---------|---------|-----|-----|----|
| TE-PAB-200100 | 125         | 125x223 | 102x201 | 160 | 110 | 50 |
| TE-PAB-300100 | 160-200     | 125x323 | 102x301 | 160 | 110 | 50 |
| TE-PAB-400100 | 160-200     | 125x423 | 102x401 | 160 | 110 | 50 |
| TE-PAB-300150 | 160-200     | 175x323 | 152x301 | 160 | 110 | 50 |
| TE-PAB-400150 | 160-200-250 | 175x423 | 152x401 | 160 | 110 | 50 |
| TE-PAB-500150 | 160-200-250 | 175x523 | 152x501 | 160 | 110 | 50 |
| TE-PAB-600150 | 160-200-250 | 175x623 | 152x601 | 160 | 110 | 50 |
| TE-PAB-400200 | 200-250     | 225x423 | 202x401 | 160 | 110 | 50 |
| TE-PAB-500200 | 200-250     | 225x523 | 202x501 | 160 | 110 | 50 |
| TE-PAB-600200 | 200-250     | 225x623 | 202x601 | 160 | 110 | 50 |