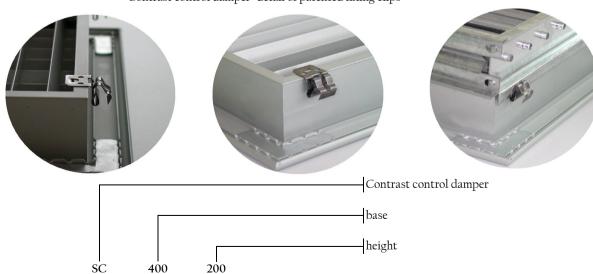

## **OVERVIEW AND CHARACTERISTICS:**

The contrast control dampers of SC series can be fitted to UF KG UM UR GI KN e CR-KN series . They are held in place by special patented clips, designed both for fitting the damper to the grill and for fitting it on a false frame.

### Contrast control damper -detail of patented fixing clips