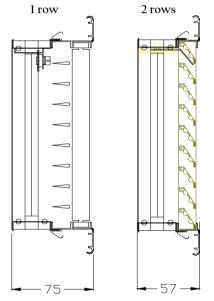

The SC series dampers are made entirely of galvanised steel and have a mechanism for moving and closing all the blades simultaneously.

This mechanism is a simple longitudinal plate that links all the blades, and can be removed by unscrewing a nut using a screwdriver. The careful design, precise assembly, and the quality of the materials used, make this an economical, practical, and efficient component.