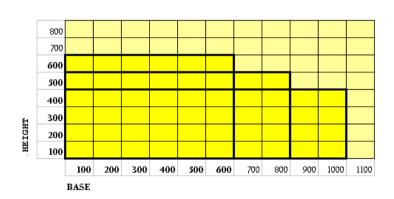

## OVERVIEW TECHNICAL CHARACTERISTICS

## **OVERVIEW AND CHARACTERISTICS:**

The contrast control dampers of SC series can be fitted to UF KG UM UR GI KN e CR-KN series . They are held in place by special patented clips, designed both for fitting the damper to the grill and for fitting it on a false frame.

The SC series dampers are made entirely of galvanised steel and have a mechanism for moving and closing all the blades simultaneously.

This mechanism is a simple longitudinal plate that links all the blades, and can be removed by unscrewing a nut using a screwdriver. The careful design, precise assembly, and the quality of the materials used, make this an economical, practical, and efficient component.

# Contrast control damper- dimensions that can be created in a single solution









### Contrast control damper -detail of patented fixing clips