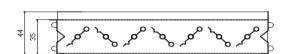

The SC series dampers are made entirely of galvanised steel and have a mechanism for moving and closing all the blades simultaneously.

This mechanism is a simple longitudinal plate that links all the blades, and can be removed by unscrewing a nut using a screwdriver. The careful design, precise assembly, and the quality of the materials used, make this an economical, practical, and efficient component.