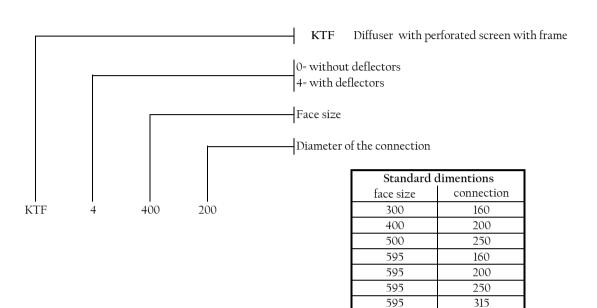

#### HOW TO ORDER

| without    | with       | L    | D    |
|------------|------------|------|------|
| deflectors | deflectors | (mm) | (mm) |
| KTF0300160 | KTF4300160 | 300  | 160  |
| KTF0400200 | KTF4400200 | 400  | 200  |
| KTF0500250 | KTF4500250 | 500  | 250  |
| KTF0600160 | KTF4600160 | 595  | 160  |
| KTF0600200 | KTF4600200 | 595  | 200  |
| KTF0600250 | KTF4600250 | 595  | 250  |
| KTF0600315 | KTF4600315 | 595  | 315  |