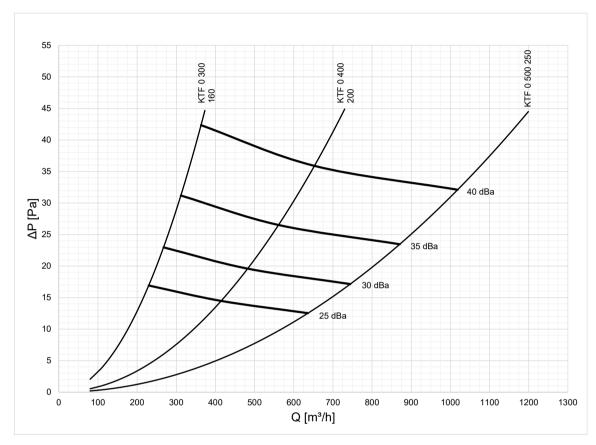

pas and some types of food industries.

The products in painted carbon steel are not suitable for installation in environments with high humidity and in environments with a potentially explosive atmosphere or containing powders or vapors of corrosive substances.



| without    | with       | L    | D    |
|------------|------------|------|------|
| deflectors | deflectors | (mm) | (mm) |
| KTF0300160 | KTF4300160 | 300  | 160  |
| KTF0400200 | KTF4400200 | 400  | 200  |
| KTF0500250 | KTF4500250 | 500  | 250  |
| KTF0600160 | KTF4600160 | 595  | 160  |
| KTF0600200 | KTF4600200 | 595  | 200  |
| KTF0600250 | KTF4600250 | 595  | 250  |
| KTF0600315 | KTF4600315 | 595  | 315  |



Structure of the low plenum



Internal deflectors



KTF SERIES

### PERFORMANCE WITHOUT INTERNAL DEFLECTORS







KTF SERIES

### PERFORMANCE WITHOUT INTERNAL DEFLECTORS







KTF SERIES

### PERFORMANCE WITH INTERNAL DEFLECTORS







KTF SERIES

### PERFORMANCE WITH INTERNAL DEFLECTORS







KTF SERIES

#### HOW TO ORDER