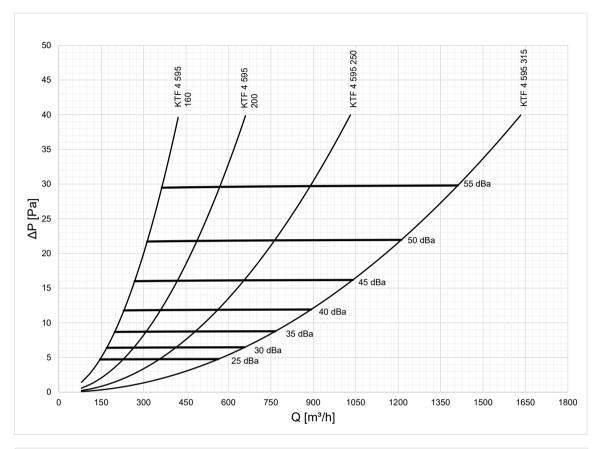

y explosive atmosphere or containing powders or vapors of corrosive substances.



| without    | with       | L    | D    |
|------------|------------|------|------|
| deflectors | deflectors | (mm) | (mm) |
| KTF0300160 | KTF4300160 | 300  | 160  |
| KTF0400200 | KTF4400200 | 400  | 200  |
| KTF0500250 | KTF4500250 | 500  | 250  |
| KTF0600160 | KTF4600160 | 595  | 160  |
| KTF0600200 | KTF4600200 | 595  | 200  |
| KTF0600250 | KTF4600250 | 595  | 250  |
| KTF0600315 | KTF4600315 | 595  | 315  |



Structure of the low plenum



Internal deflectors



KTF SERIES

### PERFORMANCE WITHOUT INTERNAL DEFLECTORS







KTF SERIES

### PERFORMANCE WITHOUT INTERNAL DEFLECTORS







KTF SERIES

### PERFORMANCE WITH INTERNAL DEFLECTORS







KTF SERIES

### PERFORMANCE WITH INTERNAL DEFLECTORS







KTF SERIES

#### HOW TO ORDER