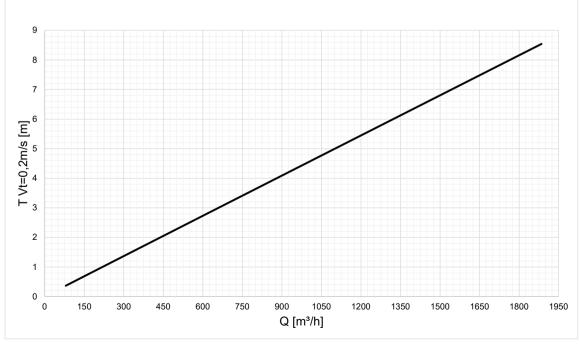

arbon steel are not suitable for installation in environments with high humidity and in environments with a potentially explosive atmosphere or containing powders or vapors of corrosive substances.



| without    | with       | L    | D    |
|------------|------------|------|------|
| deflectors | deflectors | (mm) | (mm) |
| KTF0300160 | KTF4300160 | 300  | 160  |
| KTF0400200 | KTF4400200 | 400  | 200  |
| KTF0500250 | KTF4500250 | 500  | 250  |
| KTF0600160 | KTF4600160 | 595  | 160  |
| KTF0600200 | KTF4600200 | 595  | 200  |
| KTF0600250 | KTF4600250 | 595  | 250  |
| KTF0600315 | KTF4600315 | 595  | 315  |



Structure of the low plenum



Internal deflectors



KTF SERIES

### PERFORMANCE WITHOUT INTERNAL DEFLECTORS







KTF SERIES

### PERFORMANCE WITHOUT INTERNAL DEFLECTORS







KTF SERIES

### PERFORMANCE WITH INTERNAL DEFLECTORS







KTF SERIES

### PERFORMANCE WITH INTERNAL DEFLECTORS







KTF SERIES

#### HOW TO ORDER