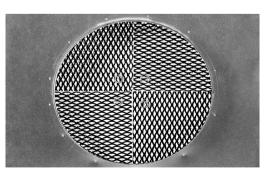

#### OVERVIEW

TECHNICAL DATA: The KTF series diffusers consist of a perforated panel with alluminium frame and a plenum with circular upside connection. Inside there can be positioned removable deflectors that, by varying their position, allow to modify the air direction, obtaining single or combined air flows.

Structure of the low plenum

Internal deflectors

KTF SERIES