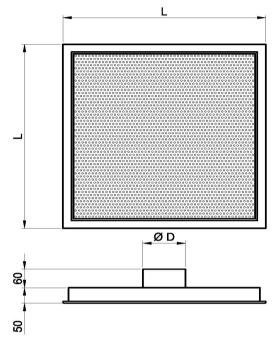

#### OVERVIEW

TECHNICAL DATA: The KTF series diffusers consist of a perforated panel with alluminium frame and a plenum with circular upside connection. Inside there can be positioned removable deflectors that, by varying their position, allow to modify the air direction, obtaining single or combined air flows.

| without    | with       | L    | D    |
|------------|------------|------|------|
| deflectors | deflectors | (mm) | (mm) |
| KTF0300160 | KTF4300160 | 300  | 160  |
| KTF0400200 | KTF4400200 | 400  | 200  |
| KTF0500250 | KTF4500250 | 500  | 250  |
| KTF0600160 | KTF4600160 | 595  | 160  |
| KTF0600200 | KTF4600200 | 595  | 200  |
| KTF0600250 | KTF4600250 | 595  | 250  |
| KTF0600315 | KTF4600315 | 595  | 315  |