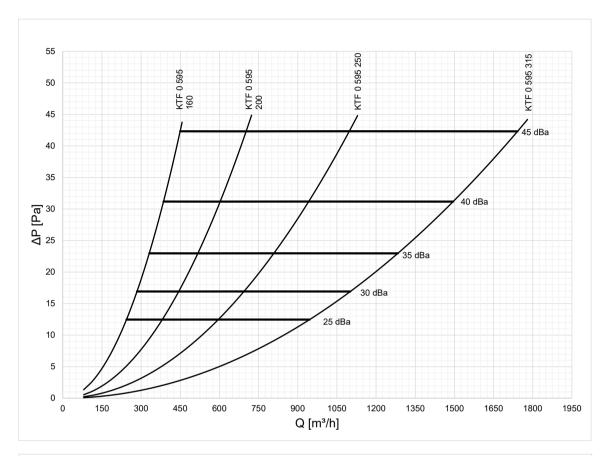

carbon steel are not suitable for installation in environments with high humidity and in environments with a potentially explosive atmosphere or containing powders or vapors of corrosive substances.



| without    | with       | L    | D    |
|------------|------------|------|------|
| deflectors | deflectors | (mm) | (mm) |
| KTF0300160 | KTF4300160 | 300  | 160  |
| KTF0400200 | KTF4400200 | 400  | 200  |
| KTF0500250 | KTF4500250 | 500  | 250  |
| KTF0600160 | KTF4600160 | 595  | 160  |
| KTF0600200 | KTF4600200 | 595  | 200  |
| KTF0600250 | KTF4600250 | 595  | 250  |
| KTF0600315 | KTF4600315 | 595  | 315  |



Structure of the low plenum



Internal deflectors



KTF SERIES

### PERFORMANCE WITHOUT INTERNAL DEFLECTORS







KTF SERIES

### PERFORMANCE WITHOUT INTERNAL DEFLECTORS







KTF SERIES

### PERFORMANCE WITH INTERNAL DEFLECTORS







KTF SERIES

### PERFORMANCE WITH INTERNAL DEFLECTORS







KTF SERIES

#### HOW TO ORDER