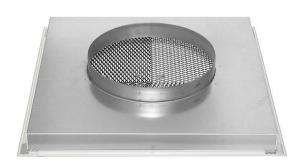

#### OVERVIEW

TECHNICAL DATA: The KTF series diffusers consist of a perforated panel with alluminium frame and a plenum with circular upside connection. Inside there can be positioned removable deflectors that, by varying their position, allow to modify the air direction, obtaining single or combined air flows.

FIXING: The plenum is fixed directly to the ceiling using support brackets.

In alternative, for the versions with 595x595 external frame size, the diffuser can be inserted into modular false ceiling by replacing one of the panels.