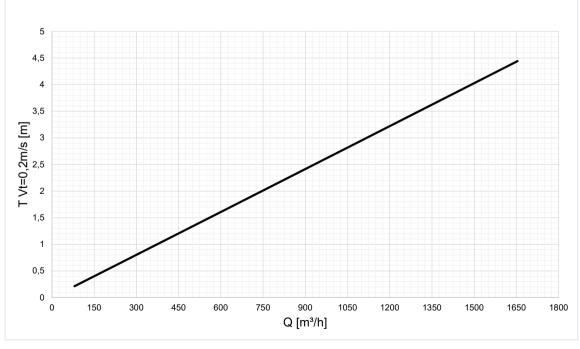

explosive atmosphere or containing powders or vapors of corrosive substances.



| without    | with       | L    | D    |
|------------|------------|------|------|
| deflectors | deflectors | (mm) | (mm) |
| KTF0300160 | KTF4300160 | 300  | 160  |
| KTF0400200 | KTF4400200 | 400  | 200  |
| KTF0500250 | KTF4500250 | 500  | 250  |
| KTF0600160 | KTF4600160 | 595  | 160  |
| KTF0600200 | KTF4600200 | 595  | 200  |
| KTF0600250 | KTF4600250 | 595  | 250  |
| KTF0600315 | KTF4600315 | 595  | 315  |



Structure of the low plenum



Internal deflectors



KTF SERIES

### PERFORMANCE WITHOUT INTERNAL DEFLECTORS







KTF SERIES

### PERFORMANCE WITHOUT INTERNAL DEFLECTORS







KTF SERIES

### PERFORMANCE WITH INTERNAL DEFLECTORS







KTF SERIES

### PERFORMANCE WITH INTERNAL DEFLECTORS







KTF SERIES

#### HOW TO ORDER