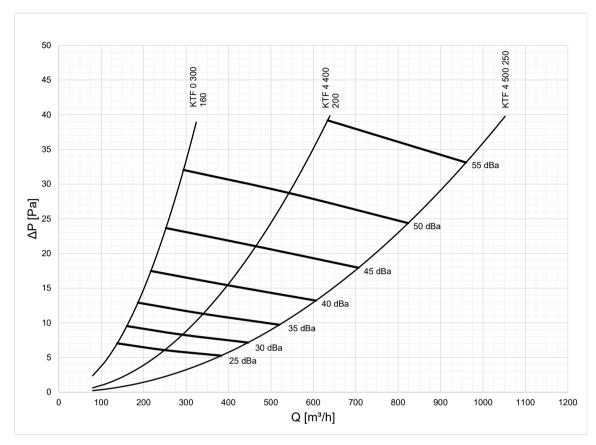

nts with high humidity and in environments with a potentially explosive atmosphere or containing powders or vapors of corrosive substances.



| without    | with       | L    | D    |
|------------|------------|------|------|
| deflectors | deflectors | (mm) | (mm) |
| KTF0300160 | KTF4300160 | 300  | 160  |
| KTF0400200 | KTF4400200 | 400  | 200  |
| KTF0500250 | KTF4500250 | 500  | 250  |
| KTF0600160 | KTF4600160 | 595  | 160  |
| KTF0600200 | KTF4600200 | 595  | 200  |
| KTF0600250 | KTF4600250 | 595  | 250  |
| KTF0600315 | KTF4600315 | 595  | 315  |



Structure of the low plenum



Internal deflectors



KTF SERIES

### PERFORMANCE WITHOUT INTERNAL DEFLECTORS







KTF SERIES

### PERFORMANCE WITHOUT INTERNAL DEFLECTORS







KTF SERIES

### PERFORMANCE WITH INTERNAL DEFLECTORS







KTF SERIES

### PERFORMANCE WITH INTERNAL DEFLECTORS







KTF SERIES

#### HOW TO ORDER