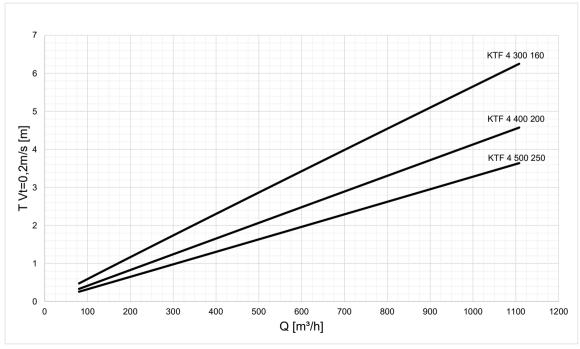

s with high humidity and in environments with a potentially explosive atmosphere or containing powders or vapors of corrosive substances.



| without    | with       | L    | D    |
|------------|------------|------|------|
| deflectors | deflectors | (mm) | (mm) |
| KTF0300160 | KTF4300160 | 300  | 160  |
| KTF0400200 | KTF4400200 | 400  | 200  |
| KTF0500250 | KTF4500250 | 500  | 250  |
| KTF0600160 | KTF4600160 | 595  | 160  |
| KTF0600200 | KTF4600200 | 595  | 200  |
| KTF0600250 | KTF4600250 | 595  | 250  |
| KTF0600315 | KTF4600315 | 595  | 315  |



Structure of the low plenum



Internal deflectors



KTF SERIES

### PERFORMANCE WITHOUT INTERNAL DEFLECTORS







KTF SERIES

### PERFORMANCE WITHOUT INTERNAL DEFLECTORS







KTF SERIES

### PERFORMANCE WITH INTERNAL DEFLECTORS







KTF SERIES

### PERFORMANCE WITH INTERNAL DEFLECTORS







KTF SERIES

#### HOW TO ORDER