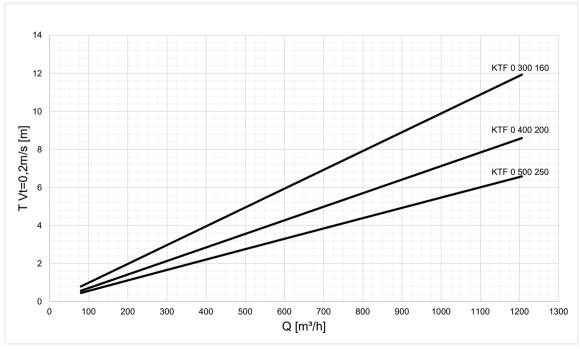

s and some types of food industries.

The products in painted carbon steel are not suitable for installation in environments with high humidity and in environments with a potentially explosive atmosphere or containing powders or vapors of corrosive substances.



| without    | with       | L    | D    |
|------------|------------|------|------|
| deflectors | deflectors | (mm) | (mm) |
| KTF0300160 | KTF4300160 | 300  | 160  |
| KTF0400200 | KTF4400200 | 400  | 200  |
| KTF0500250 | KTF4500250 | 500  | 250  |
| KTF0600160 | KTF4600160 | 595  | 160  |
| KTF0600200 | KTF4600200 | 595  | 200  |
| KTF0600250 | KTF4600250 | 595  | 250  |
| KTF0600315 | KTF4600315 | 595  | 315  |



Structure of the low plenum



Internal deflectors



KTF SERIES

### PERFORMANCE WITHOUT INTERNAL DEFLECTORS







KTF SERIES

### PERFORMANCE WITHOUT INTERNAL DEFLECTORS







KTF SERIES

### PERFORMANCE WITH INTERNAL DEFLECTORS







KTF SERIES

### PERFORMANCE WITH INTERNAL DEFLECTORS







KTF SERIES

#### HOW TO ORDER